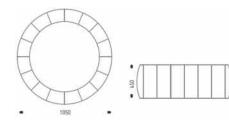

## Yokozuna

# sumo

The ottoman, an oft understated item of furniture, is muscling its way into living rooms across Australia in the form of Sumo. Sumo will make a statement with its inherent chunkiness. The expansive flat top of Yokozuna means it's perfect as a coffee table that can double as an extra seat or footrest. Ozeki is the perfect middle ground while Juryo is ideal as a footrest or extra stool.