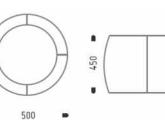

# Juryo

 $\left( \left( \right) \right)$ 

# sumo

The ottoman, an oft understated item of furniture, is muscling its way into living rooms across Australia in the form of Sumo. Sumo will make a statement with its inherent chunkiness. The expansive flat top of Yokozuna means it's perfect as a coffee table that can double as an extra seat or footrest. Ozeki is the perfect middle ground while Juryo is ideal as a footrest or extra stool.