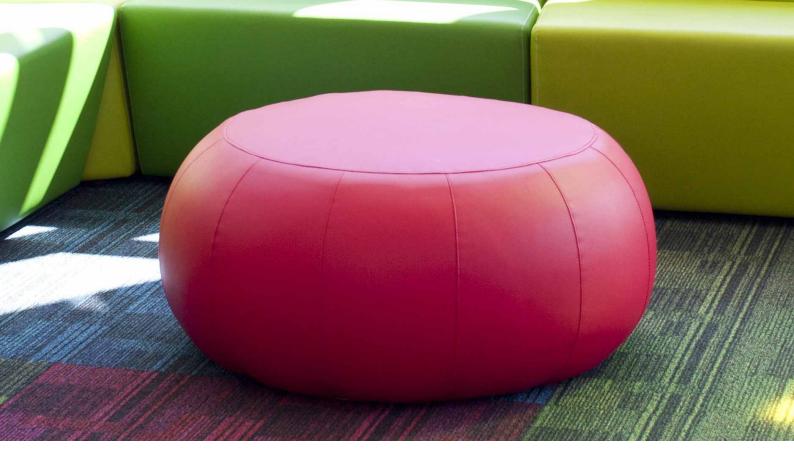

# sumo

The ottoman, an oft understated item of furniture, is muscling its way into living rooms across Australia in the form of Sumo. Sumo will make a statement with its inherent chunkiness. The expansive flat top of Yokozuna means it's perfect as a coffee table that can double as an extra seat or footrest. Ozeki is the perfect middle ground while Juryo is ideal as a footrest or extra stool.